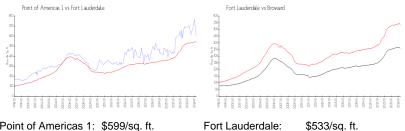

## **Market Information**

| Point of Americas 1: | \$599/sq. ft. |
|----------------------|---------------|
| Fort Lauderdale:     | \$533/sq. ft. |