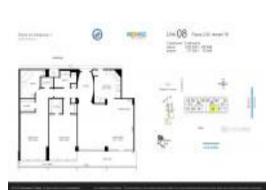

## **Unit Information**

| MLS Number:     | A11534051                             |
|-----------------|---------------------------------------|
| Status:         | Active                                |
| Size:           | 1,880 Sq ft.                          |
| Bedrooms:       | 2                                     |
| Full Bathrooms: | 2                                     |
| Half Bathrooms: |                                       |
| Parking Spaces: | 1 Space, Guest Parking, Parking-Under |
|                 | Building                              |
| View:           |                                       |
| List Price:     | \$1,699,000                           |
| List PPSF:      | \$904                                 |
| Valuated Price: | \$1,109,000                           |
| Valuated PPSF:  | \$608                                 |