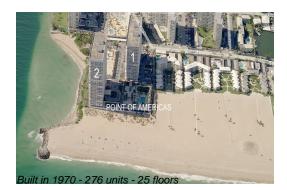

#### **Building Information**

| Number of units:                         | 276 |
|------------------------------------------|-----|
| Number of active listings for rent:      | 3   |
| Number of active listings for sale:      | 18  |
| Building inventory for sale:             | 6%  |
| Number of sales over the last 12 months: | 7   |
| Number of sales over the last 6 months:  | 3   |
| Number of sales over the last 3 months:  | 1   |
|                                          |     |