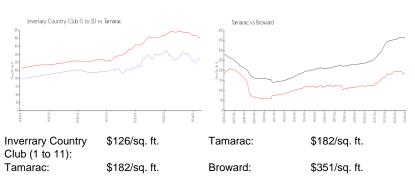

## Inventory for Sale

| Inverrary Country Club (1 to 11) | 7% |
|----------------------------------|----|
| Tamarac                          | 3% |
| Broward                          | 4% |

## Avg. Time to Close Over Last 12 Months

| Inverrary Country Club (1 to 11) | 82 days |
|----------------------------------|---------|
| Tamarac                          | 56 days |
| Broward                          | 67 days |