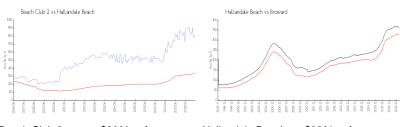

#### **Market Information**

Beach Club 2: \$808/sq. ft. Hallandale Beach: \$329/sq. ft. Hallandale Beach: \$329/sq. ft. Broward: \$350/sq. ft.