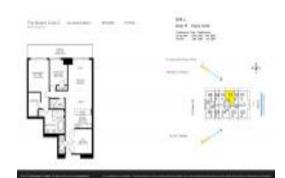

# Unit 3711 - Beach Club 2

3711 - 1830 S Ocean Dr, Hallandale Beach, FL, Broward 33009

#### **Unit Information**

 MLS Number:
 A11534146

 Status:
 Active

 Size:
 1,554 Sq ft.

Bedrooms: 3
Full Bathrooms: 2
Half Bathrooms:

Parking Spaces: 2 Spaces, Assigned Parking, Covered

Parking, Parking Garage, Valet Parking

View: Intracoastal View,Ocean View,Direct

Ocean
Rental Price: \$8,500
List PPSF: \$5
Valuated Price: \$1,192

Valuated Price: \$1,192,000 Valuated PPSF: \$767

The above valuated price is a baseline figure that does not take into account any specific renovation, upgrade, split, merge, or deterioration of the unit.