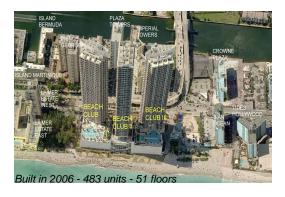

#### **Building Information**

Number of units: 483
Number of active listings for rent: 125
Number of active listings for sale: 22
Building inventory for sale: 4%
Number of sales over the last 12 months: 14
Number of sales over the last 6 months: 7
Number of sales over the last 3 months: 5

### **Building Association Information**

Beach Club 2 Condominium association (954) 457-4622