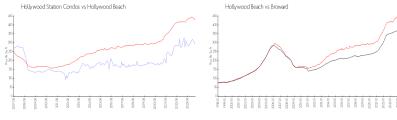

## **Market Information**

Hollywood Station \$290/sq. ft. Hollywood Beach: \$426/sq. ft.

Condos:

Hollywood Beach: \$426/sq. ft. Broward: \$351/sq. ft.