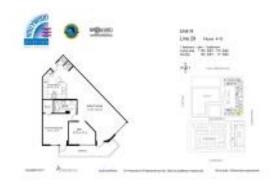

# **Unit 1029 - Hollywood Station Condos**

1029 - 140 Dixie Hwy, Hollywood Beach, FL, Broward 33020

#### **Unit Information**

 MLS Number:
 A11534798

 Status:
 Active

 Size:
 1,185 Sq ft.

 Bedrooms:
 2

Bedrooms: Full Bathrooms: Half Bathrooms:

Parking Spaces: 2 Spaces

View: Other View, Water View

 Rental Price:
 \$3,000

 List PPSF:
 \$3

 Valuated Price:
 \$360,000

 Valuated PPSF:
 \$304

The above valuated price is a baseline figure that does not take into account any specific renovation, upgrade, split, merge, or deterioration of the unit.