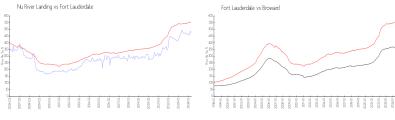

#### **Market Information**

Nu River Landing: \$468/sq. ft. Fort Lauderdale: \$550/sq. ft. Broward: \$350/sq. ft. \$350/sq. ft.