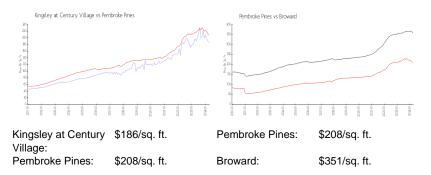

### **Market Information**

Inventory for Sale

| Kingsley at Century Village | 4% |
|-----------------------------|----|
| Pembroke Pines              | 3% |
| Broward                     | 4% |

## Avg. Time to Close Over Last 12 Months

| Kingsley at Century Village | 60 days |
|-----------------------------|---------|
| Pembroke Pines              | 55 days |
| Broward                     | 67 days |