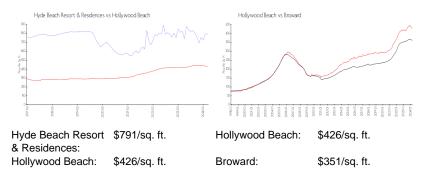

# **Inventory for Sale**

| Hyde Beach Resort & Residences | 19% |
|--------------------------------|-----|
| Hollywood Beach                | 5%  |
| Broward                        | 4%  |

bohrtin-

11/17.