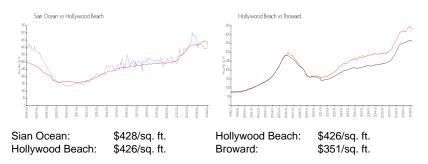

#### Inventory for Sale

| Sian Ocean      | 14% |
|-----------------|-----|
| Hollywood Beach | 5%  |
| Broward         | 4%  |

Built in 2006 - 221 units - 16 floors