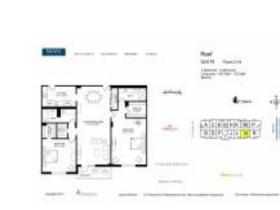

# **Unit Information**

| MLS Number:<br>Status: | A11535531<br>Active             |
|------------------------|---------------------------------|
| Size:                  | 1,328 Sq ft.                    |
| Bedrooms:              | 2                               |
| Full Bathrooms:        | 2                               |
| Half Bathrooms:        |                                 |
| Parking Spaces:        | 2 Or More Spaces, Valet Parking |
| View:                  |                                 |
| List Price:            | \$572,000                       |
| List PPSF:             | \$431                           |
| Valuated Price:        | \$617,000                       |
| Valuated PPSF:         | \$435                           |