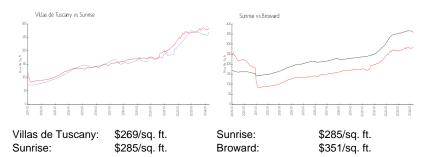

#### **Inventory for Sale**

| Villas de Tuscany | 1% |
|-------------------|----|
| Sunrise           | 3% |
| Broward           | 4% |

# Avg. Time to Close Over Last 12 Months

| Villas de Tuscany | 61 days |
|-------------------|---------|
| Sunrise           | 56 days |
| Broward           | 67 days |