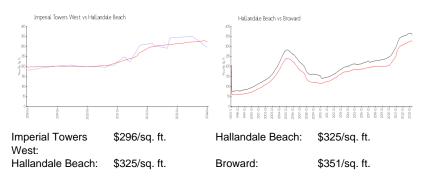

#### **Inventory for Sale**

| Imperial Towers West | 4% |
|----------------------|----|
| Hallandale Beach     | 4% |
| Broward              | 4% |

## Avg. Time to Close Over Last 12 Months

| Imperial Towers West | 40 days |
|----------------------|---------|
| Hallandale Beach     | 76 days |
| Broward              | 67 days |

+ 310