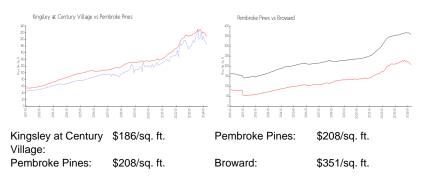

# Unit 13155 SW 7th Ct # 213E - Kingsley at **Century Village**

13155 SW 7th Ct # 213E - 13155-13255 SW 7 Ct, Pembroke Pines, FL, Broward 33027