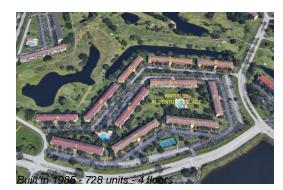

## **Building Information**

| Number of units:                         | 728 |
|------------------------------------------|-----|
| Number of active listings for rent:      | 0   |
| Number of active listings for sale:      | 27  |
| Building inventory for sale:             | 3%  |
| Number of sales over the last 12 months: | 28  |
| Number of sales over the last 6 months:  | 12  |
| Number of sales over the last 3 months:  | 3   |
|                                          |     |