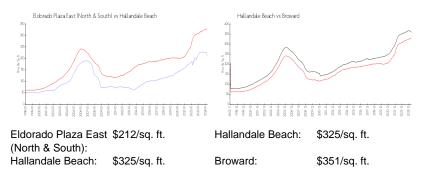

# **Market Information**

#### **Inventory for Sale**

| Eldorado Plaza East (North & South) | 6% |
|-------------------------------------|----|
| Hallandale Beach                    | 4% |
| Broward                             | 4% |

# Avg. Time to Close Over Last 12 Months

| Eldorado Plaza East (North & South) | 145 days |
|-------------------------------------|----------|
| Hallandale Beach                    | 76 days  |
| Broward                             | 67 days  |