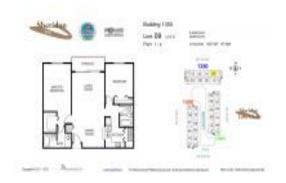

# Unit 309 - 1350 - Sheridan East Condo

309 - 1350 - 1341 SE 3 Av, Dania Beach, FL, Broward 33004

### **Unit Information**

 MLS Number:
 A11536150

 Status:
 Active

 Size:
 1,020 Sq ft.

Bedrooms: 2 Full Bathrooms: 2

Half Bathrooms:

Parking Spaces: 1 Space, Assigned Parking, Guest Parking

 View: