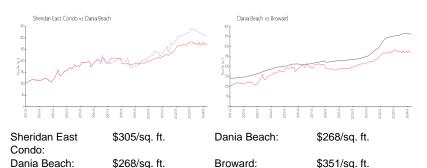

# **Inventory for Sale**

Sheridan East Condo 2% Dania Beach 2% Broward 4%

### Avg. Time to Close Over Last 12 Months

Sheridan East Condo 36 days Dania Beach 61 days Broward 67 days