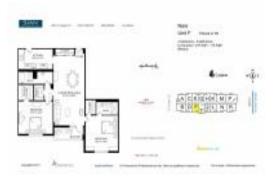

### **Unit Information**

| MLS Number:<br>Status:<br>Size:<br>Bedrooms:<br>Full Bathrooms:<br>Half Bathrooms:<br>Parking Spaces:<br>View: | A11536244<br>Active<br>1,153 Sq ft.<br>2<br>2 |
|----------------------------------------------------------------------------------------------------------------|-----------------------------------------------|
| Rental Price:                                                                                                  | \$5,800                                       |
| List PPSF:                                                                                                     | \$5                                           |
| Valuated Price:                                                                                                | \$512,000                                     |
| Valuated PPSF:                                                                                                 | \$414                                         |