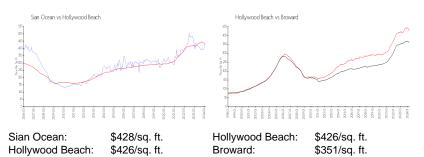

## Avg. Time to Close Over Last 12 Months

| Sian Ocean      | 105 days |
|-----------------|----------|
| Hollywood Beach | 86 days  |
| Broward         | 67 days  |

Built in 2006 - 221 units - 16 floors