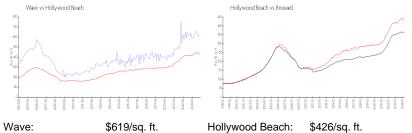

### **Market Information**

| wave.            | ψυτο/34. π.   | nonywood Deach. | ψ <del>τ</del> 20/39. π. |
|------------------|---------------|-----------------|--------------------------|
| Hollywood Beach: | \$426/sq. ft. | Broward:        | \$351/sq. ft.            |