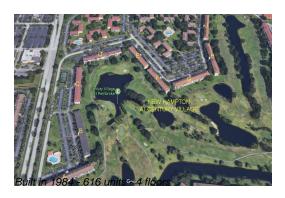

# Unit 400 SW 134th Way # 408F - New **Hampton at Century Village (A-J)**

400 SW 134th Way # 408F - 300-400 SW 134 Wy, Pembroke Pines, FL, Broward 33027

## **Building Information**

Number of units: 616 Number of active listings for rent: Number of active listings for sale: 27 Building inventory for sale: 4% Number of sales over the last 12 months: 25 Number of sales over the last 6 months: 13 Number of sales over the last 3 months: