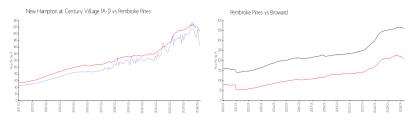

#### **Market Information**

\$208/sq. ft.

New Hampton at Pembroke Pines: \$164/sq. ft. Century Village (A-J):

Pembroke Pines: \$208/sq. ft. Broward: \$351/sq. ft.

**Inventory for Sale** 

4% New Hampton at Century Village (A-J) Pembroke Pines 3% Broward 4%