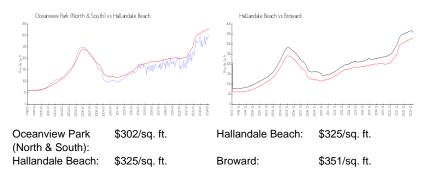

# Inventory for Sale

| Oceanview Park (North & South) | 6% |
|--------------------------------|----|
| Hallandale Beach               | 4% |
| Broward                        | 4% |

# Avg. Time to Close Over Last 12 Months

| Oceanview Park (North & South) | 72 days |
|--------------------------------|---------|
| Hallandale Beach               | 76 days |
| Broward                        | 67 days |