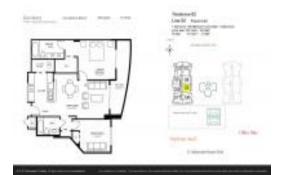

# Unit 1405W - Duo Condo West

1405W - 1745 Hallandale Beach Blvd, Hallandale Beach, FL, Broward 33009

#### **Unit Information**

 MLS Number:
 A11536978

 Status:
 Active

 Size:
 1,081 Sq ft.

Bedrooms: 2 Full Bathrooms: 2

Half Bathrooms:

Parking Spaces: 2 Or More Spaces, Assigned Parking, Covered Parking

View: