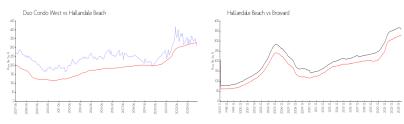

#### **Market Information**

Duo Condo West: \$308/sq. ft. Hallandale Beach: \$325/sq. ft. Hallandale Beach: \$325/sq. ft. Broward: \$351/sq. ft.