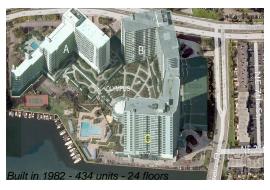

# **Building Information**

Number of units: 434
Number of active listings for rent: 11
Number of active listings for sale: 27
Building inventory for sale: 6%
Number of sales over the last 12 months: 17
Number of sales over the last 6 months: 9
Number of sales over the last 3 months: 6