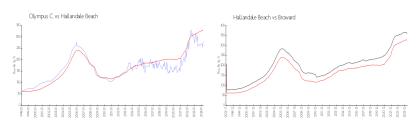

### **Market Information**

Olympus C: \$280/sq. ft. Hallandale Beach: \$325/sq. ft. Hallandale Beach: \$325/sq. ft. Broward: \$351/sq. ft.