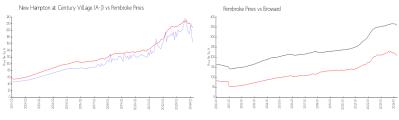

#### **Market Information**

New Hampton at \$164/sq. ft. Century Village (A-J):

Pembroke Pines: \$208/sq. ft. Pembroke Pines:

\$208/sq. ft.

Broward: \$351/sq. ft.