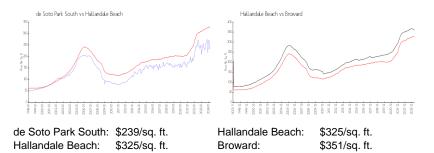

## **Market Information**

#### Inventory for Sale

| de Soto Park South | 3% |
|--------------------|----|
| Hallandale Beach   | 4% |
| Broward            | 4% |

# Avg. Time to Close Over Last 12 Months

| de Soto Park South | 32 days |
|--------------------|---------|
| Hallandale Beach   | 76 days |
| Broward            | 67 days |

19 units - 5 flo

R