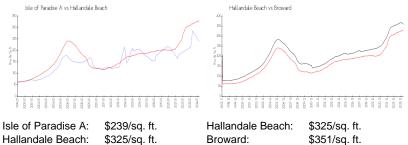

upgrade, split, merge, or deterioration of the unit.

## **Building Information**

| Number of units:                         | 39 |
|------------------------------------------|----|
| Number of active listings for rent:      | 0  |
| Number of active listings for sale:      | 3  |
| Building inventory for sale:             | 7% |
| Number of sales over the last 12 months: | 1  |
| Number of sales over the last 6 months:  | 1  |
| Number of sales over the last 3 months:  | 0  |
|                                          | 0  |

## **Building Association Information**

Isle Of Paradise B Inc Monticell 450 Paradise Isle Boulevard Hallandale Beach, FL 33009-5896 (954) 458-8498 Isle of Paradise C Inc 460 Paradise Isle Blvd Hallandale Beach, FL 33009 (954) 456-6084

## **Market Information**



Hallandale Beach: \$325/sq. ft.

## **Inventory for Sale**

| Isle of Paradise A | 8% |
|--------------------|----|
| Hallandale Beach   | 4% |
| Broward            | 4% |

#### Avg. Time to Close Over Last 12 Months

| Isle of Paradise A | 42 days |
|--------------------|---------|
| Hallandale Beach   | 76 days |
| Broward            | 67 days |