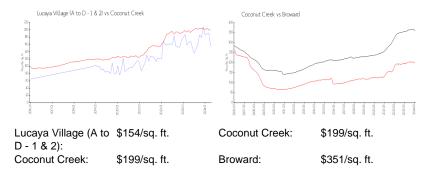

#### **Market Information**

## **Inventory for Sale**

| Lucaya Village (A to D - 1 & 2) | 5% |
|---------------------------------|----|
| Coconut Creek                   | 3% |
| Broward                         | 4% |

# Avg. Time to Close Over Last 12 Months

| Lucaya Village (A to D - 1 & 2) | 73 days |
|---------------------------------|---------|
| Coconut Creek                   | 62 days |

Broward

67 days