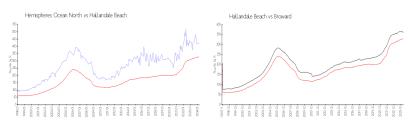

# **Market Information**

Hemispheres Ocean \$421/sq. ft.

North:

Hallandale Beach: \$325/sq. ft.

Hallandale Beach: \$325/sq. ft.

Broward: \$351/sq. ft.