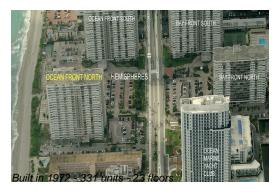

#### **Building Information**

Number of units: 331
Number of active listings for rent: 3
Number of active listings for sale: 10
Building inventory for sale: 3%
Number of sales over the last 12 months: 13
Number of sales over the last 6 months: 4
Number of sales over the last 3 months: 2