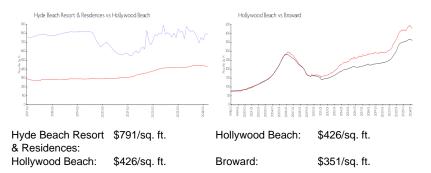

### **Inventory for Sale**

| Hyde Beach Resort & Residences | 19% |
|--------------------------------|-----|
| Hollywood Beach                | 5%  |
| Broward                        | 4%  |

bit but periodene