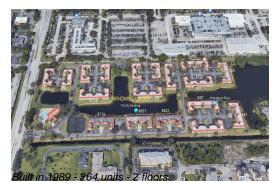

#### **Building Information**

| Number of units:                         | 264 |
|------------------------------------------|-----|
| Number of active listings for rent:      | 0   |
| Number of active listings for sale:      | 6   |
| Building inventory for sale:             | 2%  |
| Number of sales over the last 12 months: | 8   |
| Number of sales over the last 6 months:  | 4   |
| Number of sales over the last 3 months:  | 3   |

## **Building Association Information**

Windmill Lakes Apartments Address: 450 SW 88th Terrace, Pembroke Pines, FL 33025 Phone: +1 (954) 447-4665