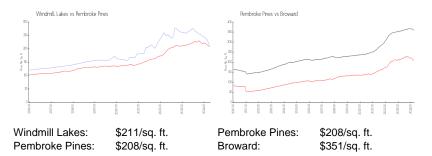

## Market Information

#### **Inventory for Sale**

| Windmill Lakes | 2% |
|----------------|----|
| Pembroke Pines | 3% |
| Broward        | 4% |

## Avg. Time to Close Over Last 12 Months

| Windmill Lakes | 43 days |
|----------------|---------|
| Pembroke Pines | 55 days |
| Broward        | 67 days |