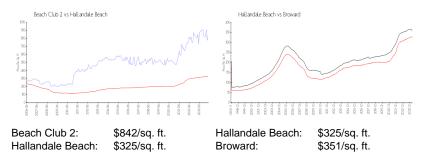

#### **Inventory for Sale**

| Beach Club 2     | 5% |
|------------------|----|
| Hallandale Beach | 4% |
| Broward          | 4% |

## Avg. Time to Close Over Last 12 Months

| Beach Club 2     | 99 days |
|------------------|---------|
| Hallandale Beach | 76 days |
| Broward          | 67 days |

Built in 2006 - 483 units - 51 floors