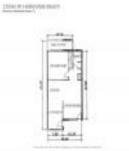

## **Unit Information**

| MLS Number:<br>Status:<br>Size:<br>Bedrooms:<br>Full Bathrooms:<br>Half Bathrooms:<br>Parking Spaces:<br>View: | A11538968<br>Active<br>658 Sq ft.<br>1<br>1 |
|----------------------------------------------------------------------------------------------------------------|---------------------------------------------|
| Rental Price:                                                                                                  | \$1,700                                     |
| List PPSF:                                                                                                     | \$3                                         |
| Valuated Price:                                                                                                | \$181,000                                   |
| Valuated PPSF:                                                                                                 | \$275                                       |