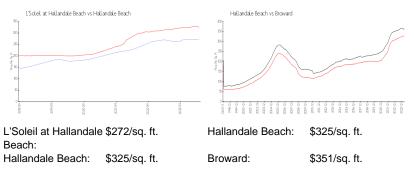

#### **Inventory for Sale**

| L'Soleil at Hallandale Beach | 8% |
|------------------------------|----|
| Hallandale Beach             | 4% |
| Broward                      | 4% |

#### Avg. Time to Close Over Last 12 Months

| L'Soleil at Hallandale Beach | 14 days |
|------------------------------|---------|
| Hallandale Beach             | 76 days |
| Broward                      | 67 days |