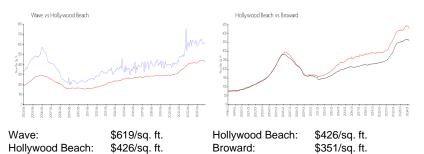

## **Market Information**

| Wave            | 4% |
|-----------------|----|
| Hollywood Beach | 5% |
| Broward         | 4% |

# Avg. Time to Close Over Last 12 Months

| Wave            | 52 days |
|-----------------|---------|
| Hollywood Beach | 86 days |
| Broward         | 67 days |