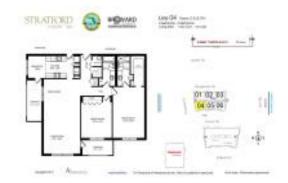

# **Unit 504 - Stratford Towers**

504 - 1401 S Ocean Dr, Hollywood Beach, FL, Broward 33019

#### **Unit Information**

 MLS Number:
 A11539038

 Status:
 Active

 Size:
 1,460 Sq ft.

Bedrooms: 2 Full Bathrooms: 2

Half Bathrooms:

Valuated PPSF:

Parking Spaces: 1 Space, Assigned Parking, Guest Parking

\$313

 View:
 \$445,000

 List Price:
 \$45,000

 List PPSF:
 \$305

 Valuated Price:
 \$457,000

The above valuated price is a baseline figure that does not take into account any specific renovation, upgrade, split, merge, or deterioration of the unit.