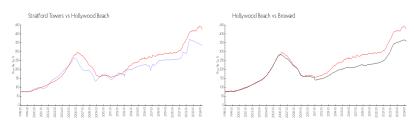

## **Market Information**

Stratford Towers: \$336/sq. ft. Hollywood Beach: \$426/sq. ft. Hollywood Beach: \$426/sq. ft. Broward: \$351/sq. ft.

### **Inventory for Sale**

Stratford Towers 9% Hollywood Beach 5% Broward 4%

### Avg. Time to Close Over Last 12 Months

Stratford Towers 140 days Hollywood Beach 86 days Broward 67 days