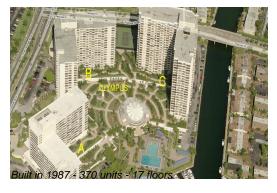

### **Building Information**

Number of units: 370
Number of active listings for rent: 8
Number of active listings for sale: 17
Building inventory for sale: 4%
Number of sales over the last 12 months: 13
Number of sales over the last 6 months: 4
Number of sales over the last 3 months: 2