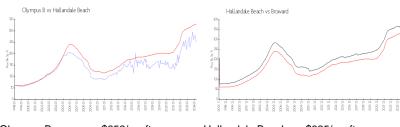

## **Market Information**

Olympus B: \$252/sq. ft. Hallandale Beach: \$325/sq. ft. Hallandale Beach: \$325/sq. ft. Broward: \$351/sq. ft.