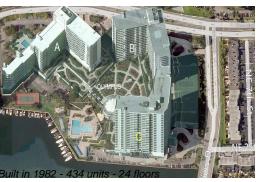

#### **Building Information**

Number of units: 434
Number of active listings for rent: 11
Number of active listings for sale: 27
Building inventory for sale: 6%
Number of sales over the last 12 months: 17
Number of sales over the last 6 months: 9
Number of sales over the last 3 months: 6