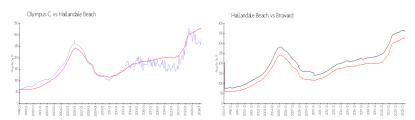

### **Market Information**

Olympus C: \$280/sq. ft. Hallandale Beach: \$325/sq. ft. Hallandale Beach: \$325/sq. ft. Broward: \$351/sq. ft.