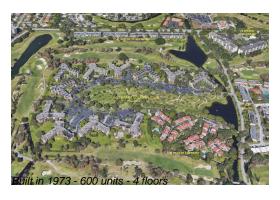

### **Building Information**

Number of units: 600
Number of active listings for rent: 0
Number of active listings for sale: 44
Building inventory for sale: 7%
Number of sales over the last 12 months: 52
Number of sales over the last 6 months: 22
Number of sales over the last 3 months: 9