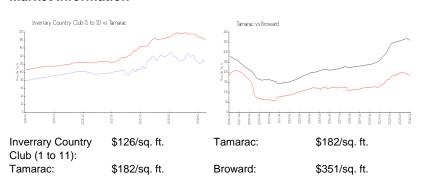

anagement 8010 North University Drive Tamarac, FL 33321

Phone: 954-739-1600

#### **Recent Sales**

| Unit # | Size        | Closing Date | Sale Price | PPSF  |
|--------|-------------|--------------|------------|-------|
| 303    | 1,130 sq ft | May 2024     | \$159,900  | \$142 |
| 306    | 870 sq ft   | May 2024     | \$115,000  | \$132 |
| 109    | 935 sq ft   | Apr 2024     | \$103,000  | \$110 |
| 213    | 1,300 sq ft | Apr 2024     | \$170,000  | \$131 |
| 205    | 1,314 sq ft | Mar 2024     | \$183,000  | \$139 |
| 211    | 1,130 sq ft | Mar 2024     | \$175,000  | \$155 |
| 314    | 1,300 sq ft | Mar 2024     | \$140,000  | \$108 |
| 304    | 1,130 sq ft | Mar 2024     | \$107,000  | \$95  |
| 207    | 1.360 sa ft | Mar 2024     | \$209.000  | \$154 |

## **Market Information**







# **Inventory for Sale**

| Inverrary Country Club (1 to 11) | 7% |
|----------------------------------|----|
| Tamarac                          | 3% |
| Broward                          | 4% |

# Avg. Time to Close Over Last 12 Months

| Inverrary Country Club (1 to 11) | 82 days |
|----------------------------------|---------|
| Tamarac                          | 56 days |
| Broward                          | 67 days |