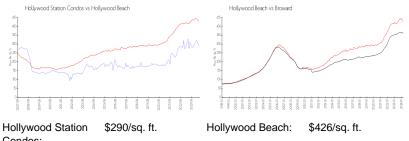

#### **Market Information**

Condos: Hollywood Beach: \$426/sq. ft. Broward: \$351/sq. ft.

Inventory for Sale

| Hollywood Station Condos | 5% |
|--------------------------|----|
| Hollywood Beach          | 5% |
| Broward                  | 4% |

### Avg. Time to Close Over Last 12 Months

| Hollywood Station Condos | 56 days |
|--------------------------|---------|
| Hollywood Beach          | 86 days |
| Broward                  | 67 days |