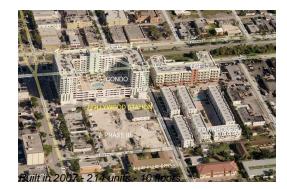

# Unit 433 - Hollywood Station Condos

433 - 140 Dixie Hwy, Hollywood Beach, FL, Broward 33020

## **Building Information**

| Number of units:                         | 214 |
|------------------------------------------|-----|
| Number of active listings for rent:      | 13  |
| Number of active listings for sale:      | 11  |
| Building inventory for sale:             | 5%  |
| Number of sales over the last 12 months: | 17  |
| Number of sales over the last 6 months:  | 4   |
| Number of sales over the last 3 months:  | 2   |
|                                          |     |