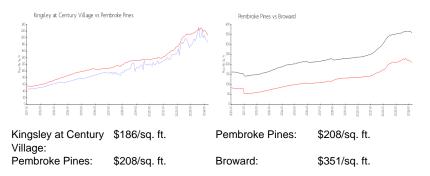

# Inventory for Sale

| Kingsley at Century Village | 4% |
|-----------------------------|----|
| Pembroke Pines              | 3% |
| Broward                     | 4% |

# Avg. Time to Close Over Last 12 Months

| Kingsley at Century Village | 60 days |
|-----------------------------|---------|
| Pembroke Pines              | 55 days |
| Broward                     | 67 days |