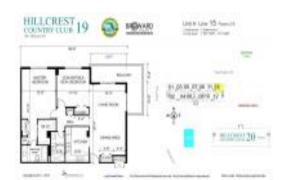

# Unit 315 - Hillcrest Country Club 19

315 - 901 Hillcrest Dr, Hollywood Beach, FL, Broward 33021

## **Unit Information**

| MLS Number:<br>Status: | A11540113<br>Active    |
|------------------------|------------------------|
| Size:                  | 1,150 Sq ft.           |
| Bedrooms:              | 2                      |
| Full Bathrooms:        | 2                      |
| Half Bathrooms:        |                        |
| Parking Spaces:        | 1 Space, Guest Parking |
| View:                  | Garden View            |
| Rental Price:          | \$2,200                |
| List PPSF:             | \$2                    |
| Valuated Price:        | \$241,000              |
| Valuated PPSF:         | \$222                  |