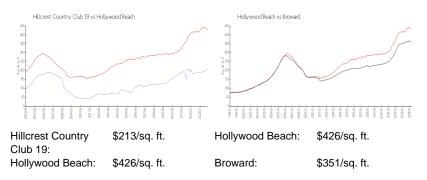

## **Market Information**

## **Inventory for Sale**

| Hillcrest Country Club 19 | 1% |
|---------------------------|----|
| Hollywood Beach           | 5% |
| Broward                   | 4% |

## Avg. Time to Close Over Last 12 Months

| Hillcrest Country Club 19 | 113 days |
|---------------------------|----------|
| Hollywood Beach           | 86 days  |
| Broward                   | 67 days  |