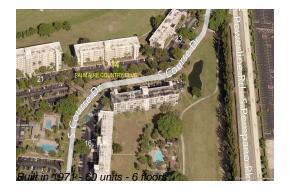

#### **Building Information**

Number of units: 60
Number of active listings for rent: 0
Number of active listings for sale: 6
Building inventory for sale: 10%
Number of sales over the last 12 months: 2
Number of sales over the last 6 months: 2
Number of sales over the last 3 months: 0

## **Building Association Information**

Palm Aire Condo Assoc-Bldg # 14 2651 S Course Dr Pompano Beach, FL 33069 (954) 970-0940