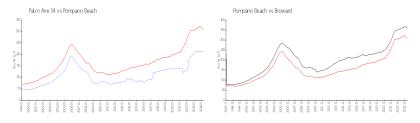

#### **Market Information**

Palm Aire 14: \$212/sq. ft. Pompano Beach: \$308/sq. ft. Pompano Beach: \$308/sq. ft. Broward: \$351/sq. ft.