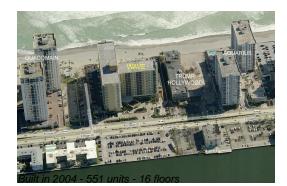

# Unit 1131 - Wave

1131 - 2501 S Ocean Dr, Hollywood Beach, FL, Broward 33019

#### **Building Information**

| Number of units:                         | 551 |
|------------------------------------------|-----|
| Number of active listings for rent:      | 49  |
| Number of active listings for sale:      | 20  |
| Building inventory for sale:             | 3%  |
| Number of sales over the last 12 months: | 11  |
| Number of sales over the last 6 months:  | 5   |
| Number of sales over the last 3 months:  | 4   |