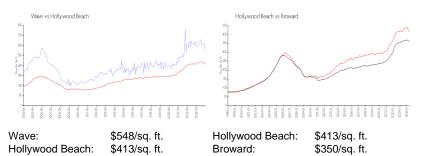

# Inventory for Sale

| Wave            | 4% |
|-----------------|----|
| Hollywood Beach | 5% |
| Broward         | 3% |

## Avg. Time to Close Over Last 12 Months

| Wave            | 58 days |
|-----------------|---------|
| Hollywood Beach | 87 days |
| Broward         | 68 days |

Refuelten Unit 311 marie 3 di al Pa Tablesis Talifatio Polizias di Salla Natio