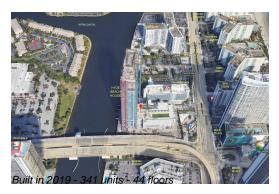

## **Building Information**

Number of units: 341
Number of active listings for rent: 0
Number of active listings for sale: 71
Building inventory for sale: 20%
Number of sales over the last 12 months: 33
Number of sales over the last 6 months: 9
Number of sales over the last 3 months: 5

## **Building Association Information**

Hyde Beach House Address: 4010 S Ocean Dr, Hollywood, FL 33019 Phone: +1 786-522-3800