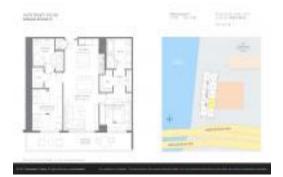

# **Unit R807 - Hyde Beach House**

R807 - 4010 S Ocean Dr, Hollywood Beach, FL, Broward 33019

#### **Unit Information**

 MLS Number:
 A11540343

 Status:
 Active

 Size:
 1,055 Sq ft.

Bedrooms: 2 Full Bathrooms: 2

Half Bathrooms:

Parking Spaces: 1 Space, Covered Parking, Valet Parking

 View:
 \$730,000