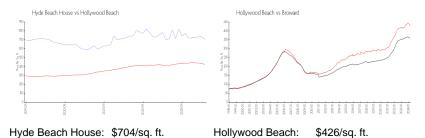

#### **Market Information**

Broward:

\$351/sq. ft.

# Inventory for Sale

Hollywood Beach:

Hyde Beach House 21% Hollywood Beach 5% Broward 4%

\$426/sq. ft.