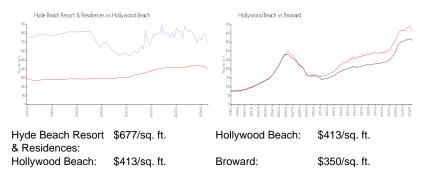

# **Inventory for Sale**

| Hyde Beach Resort & Residences | 19% |
|--------------------------------|-----|
| Hollywood Beach                | 5%  |
| Broward                        | 3%  |

pahon\*\*\*\*

# Avg. Time to Close Over Last 12 Months

| Hyde Beach Resort & Residences | 193 days |
|--------------------------------|----------|
| Hollywood Beach                | 87 days  |
| Broward                        | 68 days  |