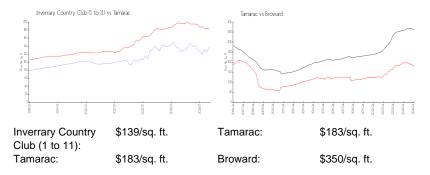

View:

 List Price:
 \$115,000

 List PPSF:
 \$132

 Valuated Price:
 \$121,000

 Valuated PPSF:
 \$139

The above valuated price is a baseline figure that does not take into account any specific renovation, upgrade, split, merge, or deterioration of the unit.

### **Inventory for Sale**

Inverrary Country Club (1 to 11)

Tamarac 3% Broward 3%