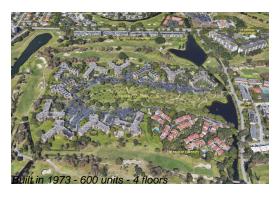

# **Building Information**

Number of units: 600
Number of active listings for rent: 0
Number of active listings for sale: 42
Building inventory for sale: 7%
Number of sales over the last 12 months: 51
Number of sales over the last 6 months: 21
Number of sales over the last 3 months: 10