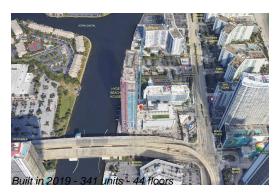

## **Building Information**

Number of units:341Number of active listings for rent:0Number of active listings for sale:71Building inventory for sale:20%Number of sales over the last 12 months:33Number of sales over the last 6 months:9Number of sales over the last 3 months:5

## **Building Association Information**

Hyde Beach House Address: 4010 S Ocean Dr, Hollywood, FL 33019 Phone: +1 786-522-3800