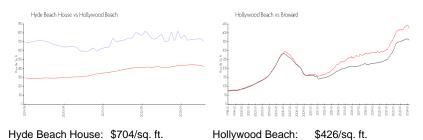

#### **Market Information**

Broward:

\$351/sq. ft.

## **Inventory for Sale**

Hollywood Beach:

Hyde Beach House 21% Hollywood Beach 5% Broward 4%

\$426/sq. ft.