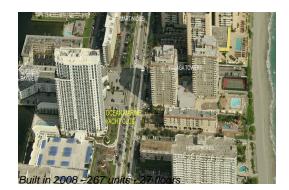

#### **Building Information**

| Number of units:                         | 267 |
|------------------------------------------|-----|
| Number of active listings for rent:      | 16  |
| Number of active listings for sale:      | 18  |
| Building inventory for sale:             | 6%  |
| Number of sales over the last 12 months: | 13  |
| Number of sales over the last 6 months:  | 6   |
| Number of sales over the last 3 months:  | 4   |