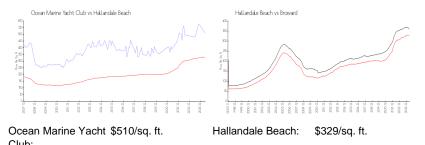

#### **Market Information**

| Club.             |               |          |               |
|-------------------|---------------|----------|---------------|
| Hallandale Beach: | \$329/sq. ft. | Broward: | \$350/sq. ft. |