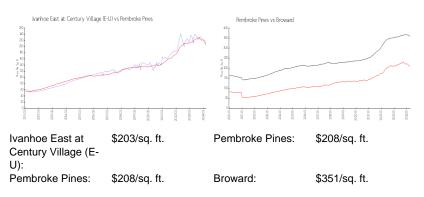

### **Inventory for Sale**

| Ivanhoe East at Century Village (E-U) | 3% |
|---------------------------------------|----|
| Pembroke Pines                        | 3% |
| Broward                               | 4% |

### Avg. Time to Close Over Last 12 Months

| Ivanhoe East at Century Village (E-U) | 55 days |
|---------------------------------------|---------|
| Pembroke Pines                        | 55 days |
| Broward                               | 67 days |