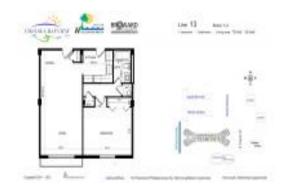

# Unit 313 - Chelsea Bayview

313 - 1913 S Ocean Dr, Hallandale Beach, FL, Broward 33009

## **Unit Information**

| MLS Number:     | A11541120             |
|-----------------|-----------------------|
| Status:         | Active                |
| Size:           | 700 Sq ft.            |
| Bedrooms:       | 1                     |
| Full Bathrooms: | 1                     |
| Half Bathrooms: |                       |
| Parking Spaces: | 1 Space               |
| View:           | Garden View, Intracoa |
| Rental Price:   | \$2,150               |
| List PPSF:      | \$3                   |
| Valuated Price: | \$248,000             |
| Valuated PPSF:  | \$354                 |
|                 |                       |