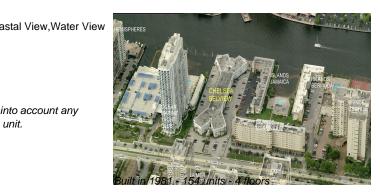

# Unit 313 - Chelsea Bayview

313 - 1913 S Ocean Dr, Hallandale Beach, FL, Broward 33009

The above valuated price is a baseline figure that does not take into account any specific renovation, upgrade, split, merge, or deterioration of the unit.

#### **Building Information**

| Number of units:                         | 154 |
|------------------------------------------|-----|
| Number of active listings for rent:      | 2   |
| Number of active listings for sale:      | 3   |
| Building inventory for sale:             | 1%  |
| Number of sales over the last 12 months: | 5   |
| Number of sales over the last 6 months:  | 1   |
| Number of sales over the last 3 months:  | 1   |