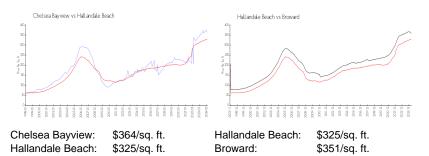

#### **Market Information**

#### **Inventory for Sale**

| Chelsea Bayview  | 2% |
|------------------|----|
| Hallandale Beach | 4% |
| Broward          | 4% |

## Avg. Time to Close Over Last 12 Months

| Chelsea Bayview  | 80 days |
|------------------|---------|
| Hallandale Beach | 76 days |
| Broward          | 67 days |