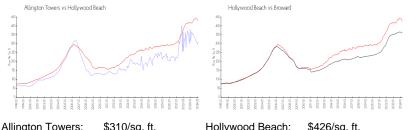

### **Market Information**

| Annyton rowers.  | φ <b>310/5</b> Υ.Π. | nonywoou beach. | φ420/SQ. Π.   |
|------------------|---------------------|-----------------|---------------|
| Hollywood Beach: | \$426/sq. ft.       | Broward:        | \$351/sq. ft. |