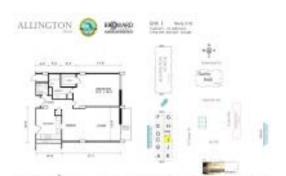

# **Unit 3I - Allington Towers**

3I - 1600 S Ocean Dr, Hollywood Beach, FL, Broward 33019

# **Unit Information**

| MLS Number:<br>Status: | A11541212<br>Active       |
|------------------------|---------------------------|
| Size:                  | 832 Sq ft.                |
| Bedrooms:              | 1                         |
| Full Bathrooms:        | 1                         |
| Half Bathrooms:        | 1                         |
| Parking Spaces:        | 1 Space, Assigned Parking |
| View:                  |                           |
| List Price:            | \$275,000                 |
| List PPSF:             | \$331                     |
| Valuated Price:        | \$273,000                 |
| Valuated PPSF:         | \$303                     |