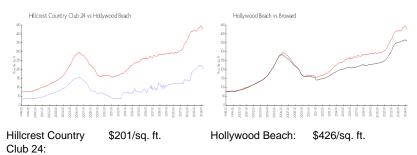

## **Market Information**

| Hollywood Beach: | \$426/sq. ft. | Broward: | \$351/sq. ft. |
|------------------|---------------|----------|---------------|
|------------------|---------------|----------|---------------|