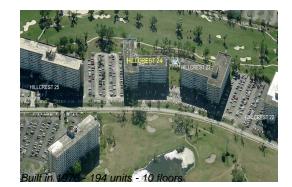

#### **Building Information**

| Number of units:                         | 194 |
|------------------------------------------|-----|
| Number of active listings for rent:      | 2   |
| Number of active listings for sale:      | 5   |
| Building inventory for sale:             | 2%  |
| Number of sales over the last 12 months: | 7   |
| Number of sales over the last 6 months:  | 4   |
| Number of sales over the last 3 months:  | 2   |