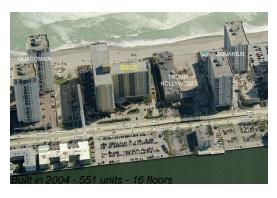

### **Building Information**

Number of units: 551
Number of active listings for rent: 49
Number of active listings for sale: 22
Building inventory for sale: 3%
Number of sales over the last 12 months: 12
Number of sales over the last 6 months: 6
Number of sales over the last 3 months: 4

The Wave Condominium (954) 929-8090