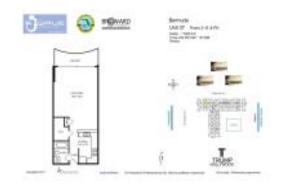

## Unit 337 - Wave

337 - 2501 S Ocean Dr, Hollywood Beach, FL, Broward 33019

#### **Unit Information**

 MLS Number:
 A11541838

 Status:
 Active

 Size:
 482 Sq ft.

 Bedrooms:
 1

Full Bathrooms:

Half Bathrooms: Parking Spaces:

 View:
 Ocean View

 Rental Price:
 \$2,100

 List PPSF:
 \$4

 Valuated Price:
 \$284,000

 Valuated PPSF:
 \$589

The above valuated price is a baseline figure that does not take into account any specific renovation, upgrade, split, merge, or deterioration of the unit.