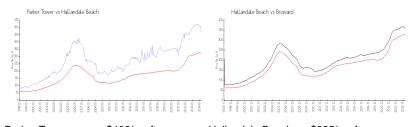

### **Market Information**

Parker Tower: \$466/sq. ft. Hallandale Beach: \$325/sq. ft. Hallandale Beach: \$325/sq. ft. Broward: \$351/sq. ft.