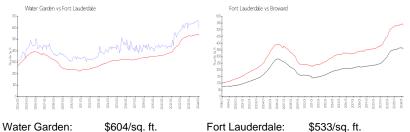

#### **Market Information**

|                                                | el Galuell. | φ004/sq. π.   | FUIT Lauderdale. | φυσσ/sq. π.   |
|------------------------------------------------|-------------|---------------|------------------|---------------|
| Fort Lauderdale:\$533/sq. ft.Broward:\$351/sq. | Lauderdale: | \$533/sq. ft. | Broward:         | \$351/sq. ft. |