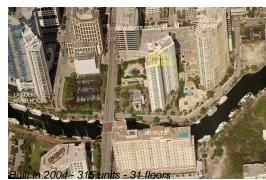

# Unit 1505 - Water Garden

1505 - 347 N New River Dr, Fort Lauderdale, FL, Broward 33301

#### **Building Information**

| 315 |
|-----|
| 8   |
| 13  |
| 4%  |
| 12  |
| 8   |
| 4   |
|     |